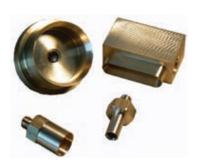

## "The Webcutter" Accessories

These are just some of the various accessories that are avaiable for the Webcutter or separately.

Heat Punches - Standard Round, Oval, and Custom Sizes

Webbing Reel with Tensioning Device

Custom Knife Shapes in stainless steel or brass

 All electical components are UL, CSA and/or CE certified.

Analog and Digital Heat Controllers

Adhesive Rulers

We also supply a full line of automatic cut-tolength machines, replacement parts and knives for competitors machines, custom knife assemblies and thermal temperature controllers.