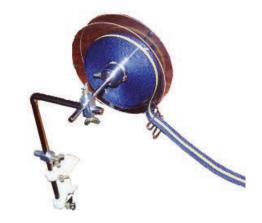

## "The Webcutter" Accessories

These are just some of the various accessories that are avaiable for the Webcutter or separately.

Heat Punches - Standard Round, Oval, and Custom Sizes

Webbing Reel with Tensioning Device